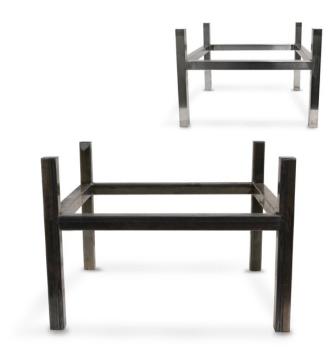

## FIRE BOWL FRAME SQUARE 60

Carbon or stainless steel

Besides the star-shaped bowl frames we have a frame with four legs on which you can easily place the fire bowl. These frames fit perfectly for the 60 cm fire bowls but are also available for the 80 cm and 100 cm fire bowls (see next page).

Carbon frame Square Ø60 FT3.060C Stainless steel frame Square Ø60 FT3.060RVS

# FIRE BOWL FRAME SQUARE 80 AND 100

Carbon or stainless steel

These square fire bowl frames are available in stainless steel or carbon material and protect your terrace against the released heat of the fire bowl. These frames fit perfectly for the 80 cm fire bowls but are also available for the 100 cm fire bowls.

Carbon frame Square Ø80 FT3.080C
Carbon frame Square Ø100 FT3.100C
Stainless steel frame Square Ø100 FT3.080RVS
Stainless steel frame Square Ø100 FT3.100RVS