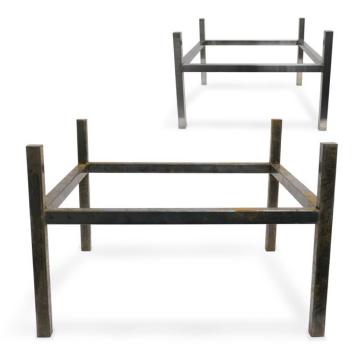

## FIRE BOWL FRAME SQUARE 60

Carbon or stainless steel

Besides the star-shaped bowl frames we have a frame with four legs on which you can easily place the fire bowl. These frames fit perfectly for the 60 cm fire bowls but are also available for the 80 cm and 100 cm fire bowls (see next page).

Carbon frame Square Ø60 FT3.060C Stainless steel frame Square Ø60 FT3.060RVS