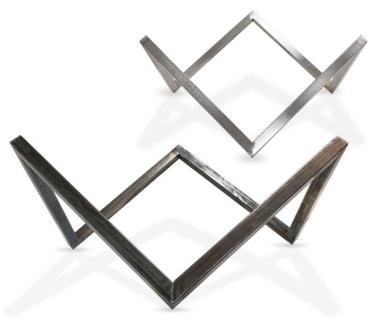

## FIRE BOWL FRAME STAR 60

### Carbon or stainless steel

Besides the stainless steel fire bowls we also offer different fire bowl frames with which you can make even more combinations! For example this star-shaped frames made of stainless steel or carbon material. This frame fits perfectly for the 60 cm fire bowl but is also available for the 80 cm fire bowl (see next page).

Carbon frame Star Ø60 FT2.060C Stainless steel frame Star Ø60 FT2.060RVS