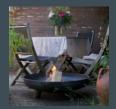

### MOODZ FIRE BOWLS SUIT ANY GARDEN.

Whether you have a modern or classic garden, with a fire you create a nice ambience everywhere. And with the MOODZ fire bowls it is even easier. There is a MOODZ fire bowl for everyone.

Large, small, low or on legs.
In a sturdy rust colour or sleek stainless steel.

There is a fire bowl for every style!

## FIRE BOWL FRAME STAR 60

## FIRE BOWL FRAME SQUARE 60

Carbon or stainless steel

Besides the star-shaped bowl frames we have a frame with four legs on which you can easily place the fire bowl. These frames fit perfectly for the 60 cm fire bowls but are also available for the 80 cm and 100 cm fire bowls (see next page).