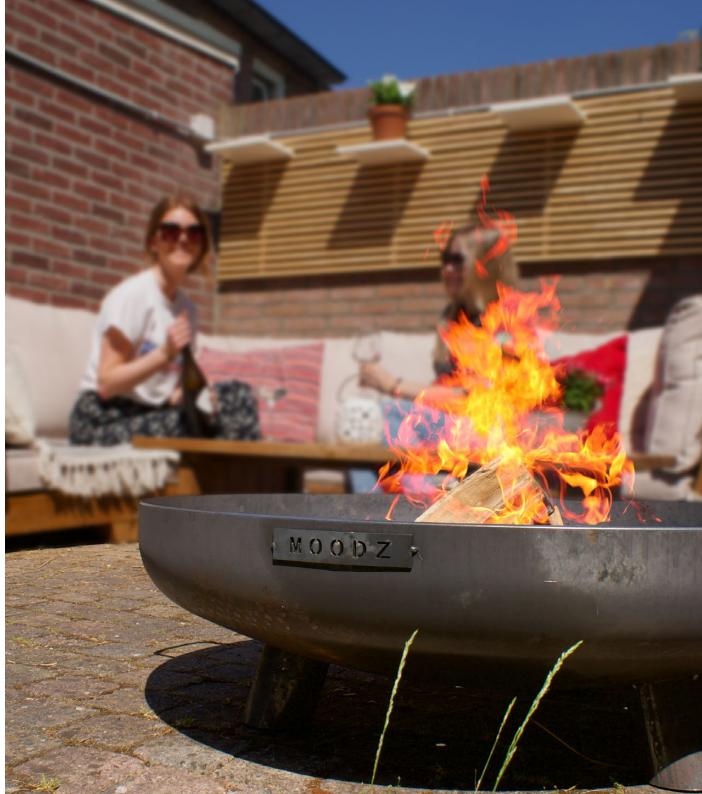

### MOODZ FIRE BOWLS SUIT ANY GARDEN.

Whether you have a modern or classic garden, with a fire you create a nice ambience everywhere. And with the MOODZ fire bowls it is even easier. There is a MOODZ fire bowl for everyone.

Large, small, low or on legs.
In a sturdy rust colour or sleek stainless steel.

There is a fire bowl for every style!

### FIRE BOWL CLASSIC

60-80-100-120-150

This MOODZ fire bowl is a true eye-catcher. With a diameter of 60, 80, 100 120, or 150 cm and made of no less than 3 mm thick corten steel, this well-designed fire bowl is guaranteed to provide many atmospheric summer evenings. The fire bowl is of high quality, so you will enjoy it for many years.