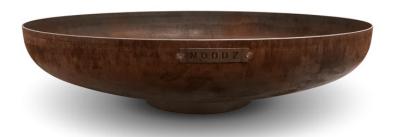

### FIRE BOWL CLASSIC

60-80-100-120-150

This MOODZ fire bowl is a true eye-catcher. With a diameter of 60, 80, 100 120, or 150 cm and made of no less than 3 mm thick corten steel, this well-designed fire bowl is guaranteed to provide many atmospheric summer evenings. The fire bowl is of high quality, so you will enjoy it for many years.

**Corten steel** 

 Ø60 MOODZ
 FB.001

 Ø80 MOODZ
 FB.002

 Ø100 MOODZ
 FB.003

Ø120 MOODZ FB.004 Ø150 MOODZ FB.005