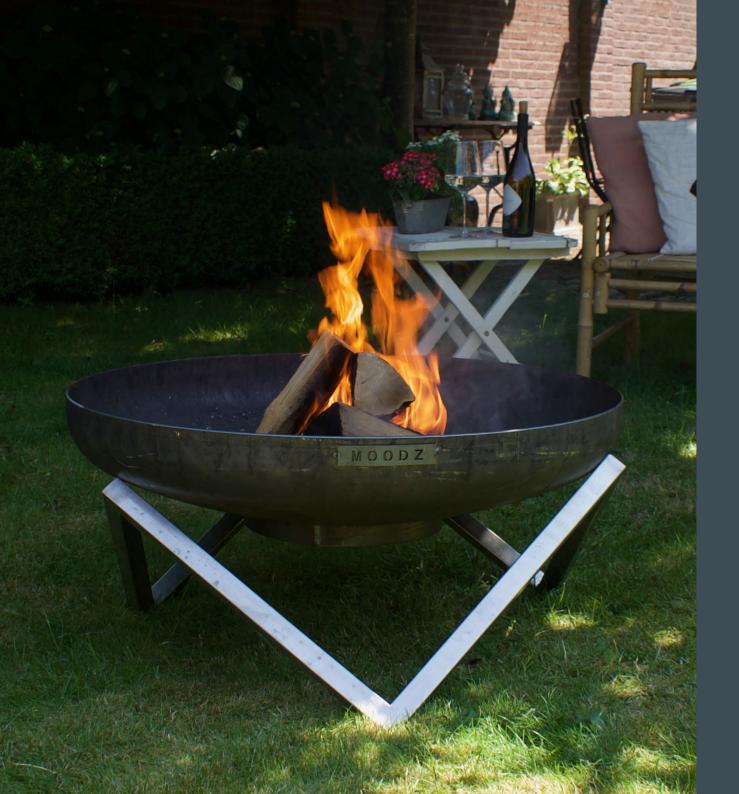

## FIRE BOWL FRAME SQUARE 60

Carbon or stainless steel

Besides the star-shaped bowl frames we have a frame with four legs on which you can easily place the fire bowl. These frames fit perfectly for the 60 cm fire bowls but are also available for the 80 cm and 100 cm fire bowls (see next page).

Carbon frame Square Ø60 FT3.060C Stainless steel frame Square Ø60 FT3.060RVS