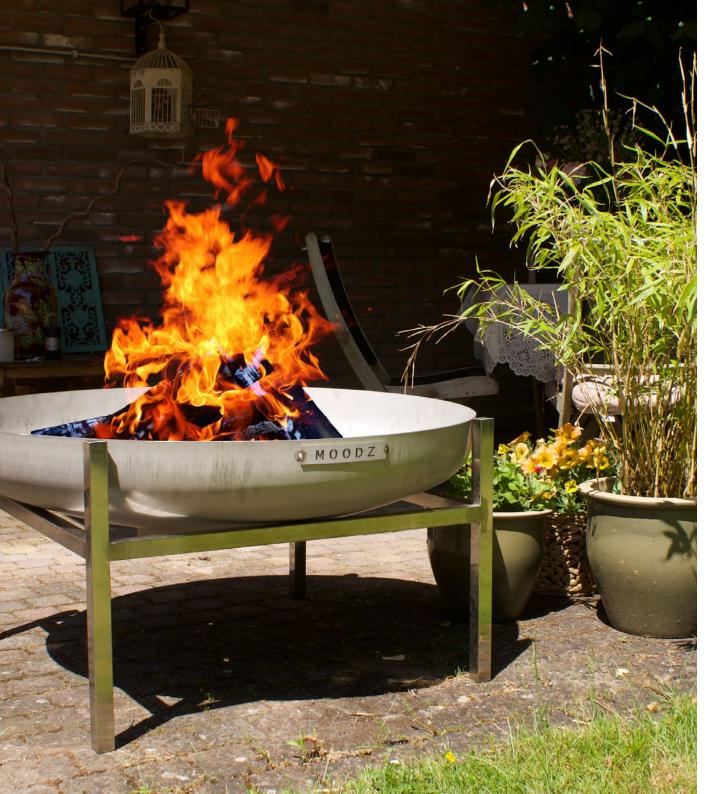

### FIRE BOWL CLASSIC STAINLESS STEEL

Classic 60-80-100-120

With the Classic MOODZ stainless steel fire bowl you bring a stylish product into your home. The modern fire bowl is made of 3 mm high-quality stainless steel (SS304).

The stainless steel fire bowl is available in a diameter of 60, 80, 100 and 120 cm and brings atmosphere into your garden.

#### Stainless Steel SS304 quality

Ø60 MOODZ FB.013RVS Ø80 MOODZ FB.014RVS Ø100 MOODZ FB.015RVS Ø120 MOODZ FB.016RVS