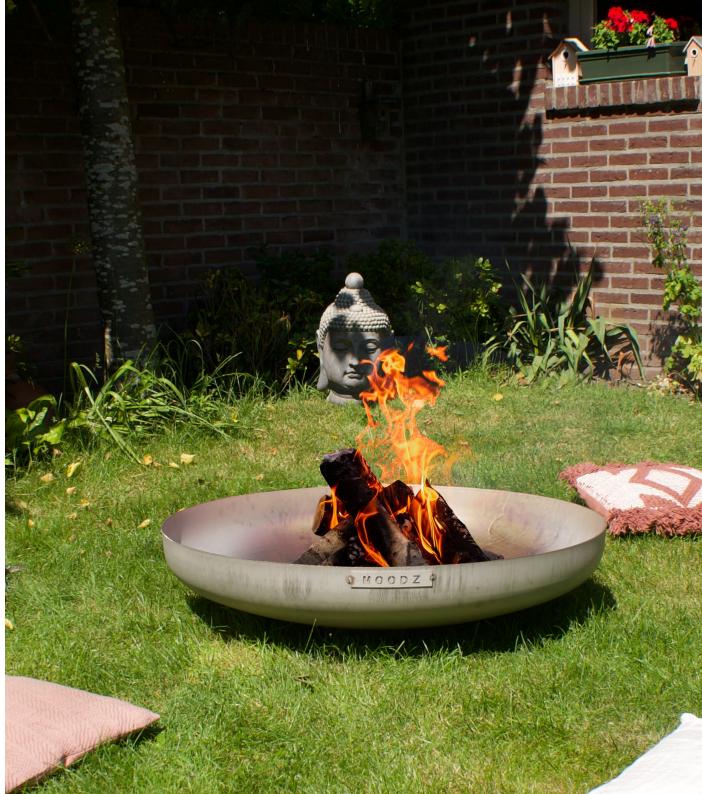

### FIRE BOWL CLASSIC STAINLESS STEEL

Classic 60-80-100-120

With the Classic MOODZ stainless steel fire bowl you bring a stylish product into your home. The modern fire bowl is made of 3 mm high-quality stainless steel (SS304).

The stainless steel fire bowl is available in a diameter of 60, 80, 100 and 120 cm and brings atmosphere into your garden.