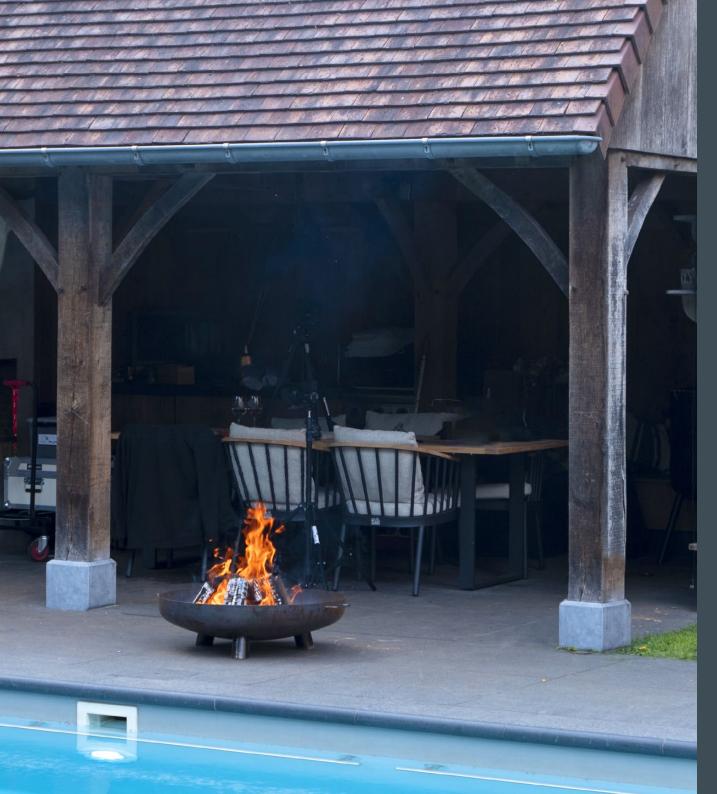

### FIRE BOWL CLASSIC

60-80-100-120-150

This MOODZ fire bowl is a true eye-catcher. With a diameter of 60, 80, 100 120, or 150 cm and made of no less than 3 mm thick corten steel, this well-designed fire bowl is guaranteed to provide many atmospheric summer evenings. The fire bowl is of high quality, so you will enjoy it for many years.

**Corten steel** 

 Ø60 MOODZ
 FB.001

 Ø80 MOODZ
 FB.002

 Ø100 MOODZ
 FB.003

Ø120 MOODZ FB.004 Ø150 MOODZ FB.005