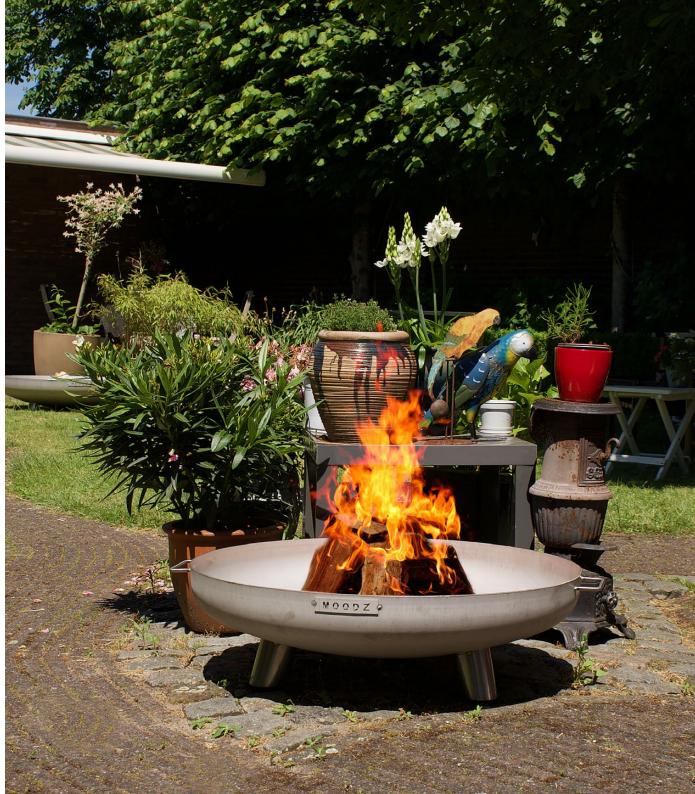

### FIRE BOWL CLASSIC STAINLESS STEEL

Classic 60-80-100-120

With the Classic MOODZ stainless steel fire bowl you bring a stylish product into your home. The modern fire bowl is made of 3 mm high-quality stainless steel (SS304).

The stainless steel fire bowl is available in a diameter of 60, 80, 100 and 120 cm and brings atmosphere into your garden.