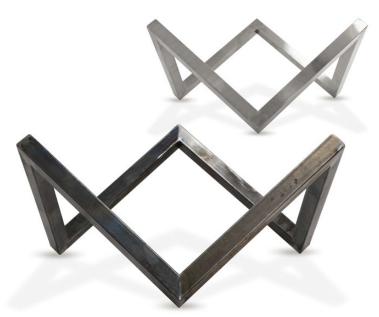

### Carbon or stainless steel

Besides the stainless steel fire bowls we also offer different fire bowl frames with which you can make even more combinations! For example this star-shaped frames made of stainless steel or carbon material. This frame fits perfectly for the 60 cm fire bowl but is also available for the 80 cm fire bowl (see next page).

Carbon frame Star Ø60 FT2.060C Stainless steel frame Star Ø60 FT2.060RVS