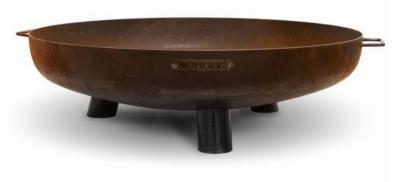

## FIRE BOWL FEET & HANDLE

60-80-100

This MOODZ fire bowl is also a real mood creator. With a diameter of 60, 80 or 100 cm and made of 3 mm thick corten steel you will enjoy this fire bowl of high quality for many years. The fire bowl stands on three legs and is equipped with two handles so that you can easily move the garden fire.

#### **Corten steel**

Ø60 MOODZ Feet & HandleFB.010Ø80 MOODZ Feet & HandleFB.011Ø100 MOODZ Feet & HandleFB.012