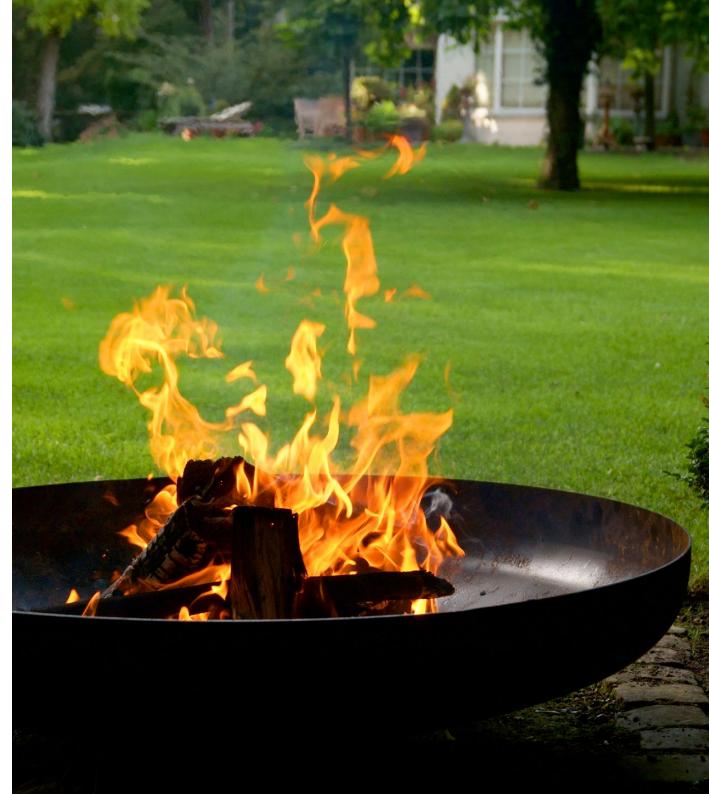

### MOODZ FIRE BOWLS SUIT ANY GARDEN.

Whether you have a modern or classic garden, with a fire you create a nice ambience everywhere. And with the MOODZ fire bowls it is even easier. There is a MOODZ fire bowl for everyone.

Large, small, low or on legs.
In a sturdy rust colour or sleek stainless steel.

There is a fire bowl for every style!