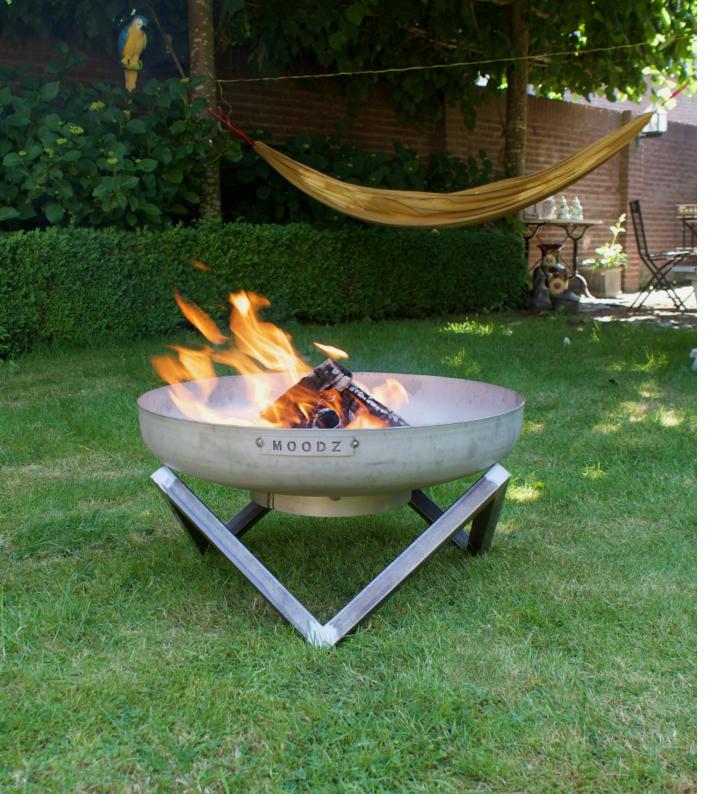

### FIRE BOWL CLASSIC STAINLESS STEEL

Classic 60-80-100-120

With the Classic MOODZ stainless steel fire bowl you bring a stylish product into your home. The modern fire bowl is made of 3 mm high-quality stainless steel (SS304).

The stainless steel fire bowl is available in a diameter of 60, 80, 100 and 120 cm and brings atmosphere into your garden.