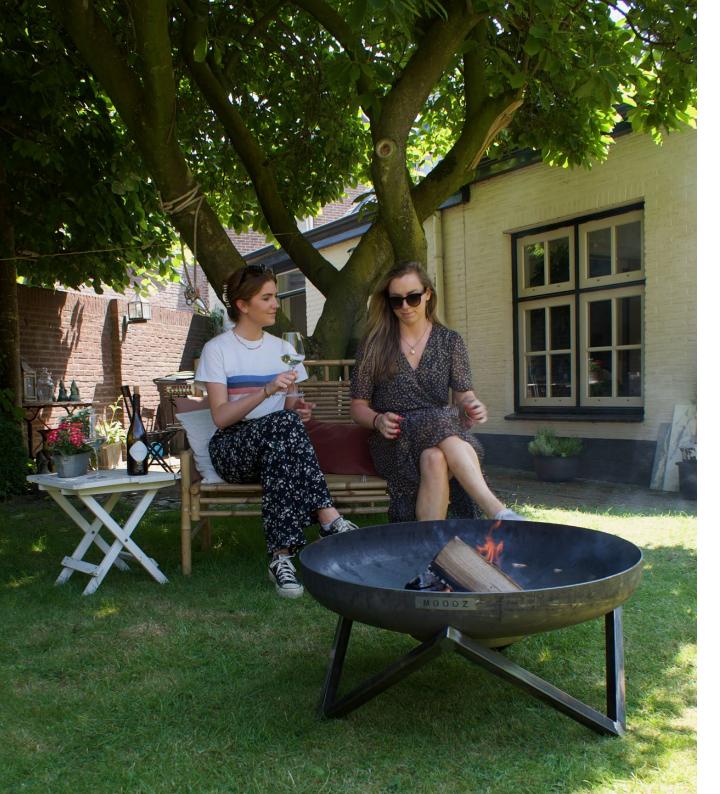

### FIRE BOWL CLASSIC STAINLESS STEEL

Classic 60-80-100-120

With the Classic MOODZ stainless steel fire bowl you bring a stylish product into your home. The modern fire bowl is made of 3 mm high-quality stainless steel (SS304).

The stainless steel fire bowl is available in a diameter of 60, 80, 100 and 120 cm and brings atmosphere into your garden.