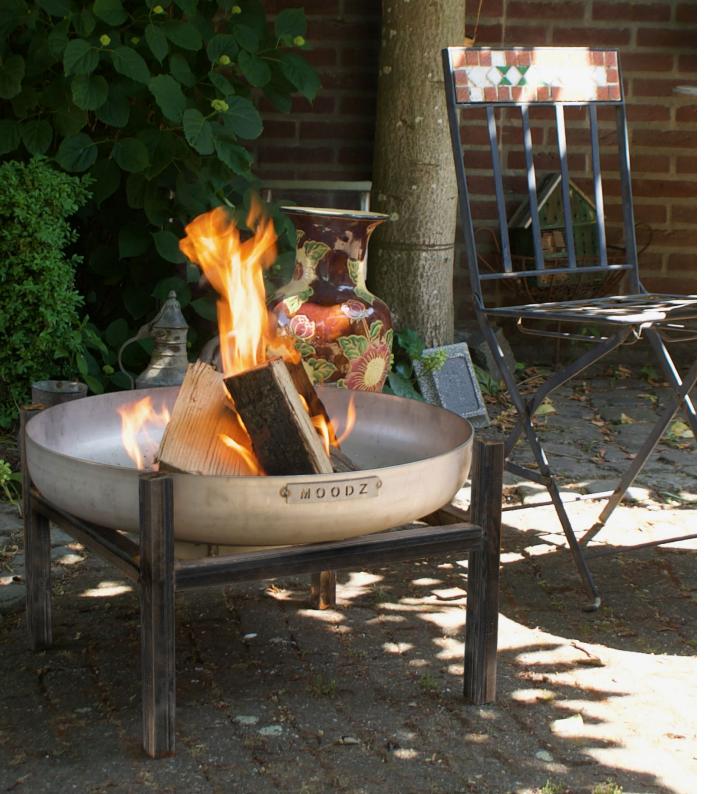

## FIRE BOWL FEET & HANDLE

60-80-100

This MOODZ fire bowl is also a real mood creator. With a diameter of 60, 80 or 100 cm and made of 3 mm thick corten steel you will enjoy this fire bowl of high quality for many years. The fire bowl stands on three legs and is equipped with two handles so that you can easily move the garden fire.

#### **Corten steel**

Ø60 MOODZ Feet & HandleFB.010Ø80 MOODZ Feet & HandleFB.011Ø100 MOODZ Feet & HandleFB.012